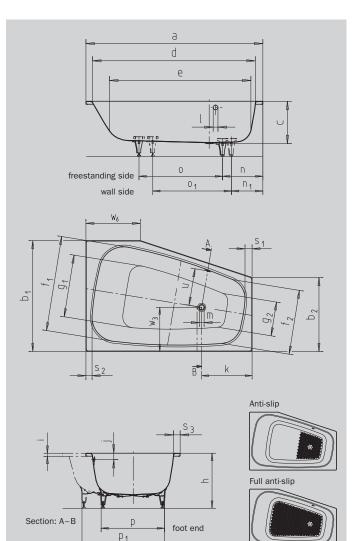

head end

Similar illustration

| Model No.                                       |                                                  | 192               |
|-------------------------------------------------|--------------------------------------------------|-------------------|
| External length                                 | a                                                | 1800 mm           |
| External width                                  | b <sub>1</sub> ; b <sub>2</sub>                  | 1200; 800 mm      |
| Depth                                           | c                                                | 430 mm            |
| Internal length (top)                           | d                                                | 1625 mm           |
| Internal length (bottom)                        | e                                                | 1410 mm           |
| Internal width (top)                            | f <sub>1</sub> ; f <sub>2</sub>                  | 1035; 700 mm      |
| Internal width (bottom)                         | g <sub>1</sub> ; g <sub>2</sub>                  | 738; 370 mm       |
| Height with feet                                | h                                                | 552-560 mm        |
| Height of rim                                   | i                                                | 32 mm             |
| Distance top edge to centre of overflow hole    | j                                                | 70 mm             |
| Distance tub edge to centre of drain hole       | k                                                | 545 mm            |
| Diameter of overflow hole                       | I                                                | 52 mm             |
| Diameter of drain hole                          | m                                                | 52 mm             |
| Distance foot end of tub edge to centre of foot | n; n <sub>1</sub>                                | 320; 410 mm       |
| Distance between the feet                       | 0; 0 <sub>1</sub>                                | 800; 850 mm       |
| Max. width of feet                              | p; p <sub>1</sub>                                | 600; 880 mm       |
| Width of rim (foot end; head end; lengthwise)   | S <sub>1</sub> ; S <sub>2</sub> ; S <sub>3</sub> | 74; 61; 66 mm     |
| Distance between centre holes                   | u                                                | 409 mm            |
| Distance tub edge (lengthwise) to drain hole    | W <sub>3</sub>                                   | 478 mm            |
| Side length                                     | W <sub>6</sub>                                   | 590 mm            |
| Water volume** in litres                        |                                                  | 273               |
| Weight of the enamelled bath tub in kg          |                                                  | 67                |
| Anti-slip                                       |                                                  | 473 x 386/562 mm  |
| Full anti-slip                                  |                                                  | 1031 x 386/700 mm |