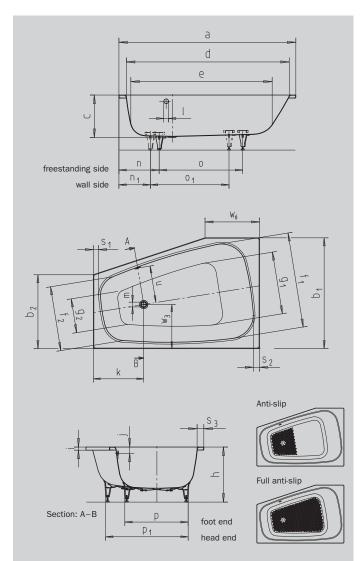

Similar illustration

| Needed99External lengthaA1800 mmExternal widthb, bA1800 mmDepthcA1800 mmInternal length (top)dA1800 mmInternal length (top)dA1800 mmInternal width (top)f, f_nA1800 mmHeight off inf, f_nA1800 mmHeight off infA1800 mmDistance to pose to externed or window holejA1800 mmDistance to dege to center of drain holekA545 mmDiameter of drain holemA2000 mmDistance to dege to centre of totn, n, n,A2000 mmDistance to feed feed feed feed feed feed feed fee                                                                                                                                                                                                                                                                                                                                                                                                                                                                                              |                                                 |                                                  |                   |
|----------------------------------------------------------------------------------------------------------------------------------------------------------------------------------------------------------------------------------------------------------------------------------------------------------------------------------------------------------------------------------------------------------------------------------------------------------------------------------------------------------------------------------------------------------------------------------------------------------------------------------------------------------------------------------------------------------------------------------------------------------------------------------------------------------------------------------------------------------------------------------------------------------------------------------------------------------------------------------------------------------------------------------------------------------------------------------------------------|-------------------------------------------------|--------------------------------------------------|-------------------|
| External width     b <sub>1</sub> , b <sub>2</sub> 1200: 800 mm       Depth     c     430 mm       Internal length (top)     d     1625 mm       Internal length (bottom)     e     14100 mm       Internal width (top)     f, f <sub>2</sub> 1035; 700 mm       Internal width (bottom)     g, g, g,     3738; 370 mm       Internal width (bottom)     g, g, g,     3738; 370 mm       Internal width (bottom)     f, f, f_2     1035; 700 mm       Height with feet     h     552560 mm       Height with feet     h     552560 mm       Distance top degte to centre of overflow hole     j     70 mm       Distance top degte to centre of overflow hole     j     70 mm       Diameter of verflow hole     l     52 mm       Diameter of overflow hole     n     52 mm       Distance foot end of tub degte to centre of foot     r, n_1     320 mm       Distance foot end of tub degte to centre of oot     so, so, so     800: 850 mm       Distance foot end of tub degte to centre of oot     so, so, so     800: 850 mm       Distance between the feet     so, so, so     800: 880 mm | Model No.                                       |                                                  | 190               |
| Depthc430 mmInternal length (top)d1625 mmInternal length (bottom)e1410 mmInternal length (bottom)f; f_21035; 700 mmInternal width (top)f; f_21035; 700 mmInternal width (bottom)g; g,738; 370 mmInternal width (bottom)g; g,738; 370 mmHeight with feeth552-560 mmHeight with feetj32 mmDistance top edge to centre of overflow holej70 mmDistance tub edge to centre of drain holek545 mmDiameter of verflow holen52 mmDiameter of verflow holen52 mmDiameter of drain holen52 mmDiameter of drain holen52 mmDistance between the feetc; o, a800; 850 mmMax. width of feetp; p, 1600; 880 mmDistance between the feetw, a478 mmDistance between centre holesu478 mmDistance between centre holesw, a478 mmDistance between the fuelsw, a478 mmDistance between the holes273 mm378 mmDistance between the holesw, a478 mmDistance between the holes273 mm378 mmDistance between the holes273 mm378 mmDistance between the holes100                                               | External length                                 | а                                                | 1800 mm           |
| Internal length (top)d1625 nmInternal length (bottom)e1410 nmInternal width (top)f_1; f_21035; 700 nmInternal width (bottom)g_1; g_2738; 370 nmHeight with feeth552-560 nmHeight of rimi32 nmDistance top edge to centre of overflow holej70 nmDistance tup edge to centre of drain holeI527 nmDiameter of overflow holeI52 nmDiameter of overflow holeN52 nmDiameter of drain holen52 nmDiatance tup edge to centre of footn; n1320; 410 nmDistance between the feet0; 0, 1300; 850 nmMax. width of feetp: p1600; 880 nmDistance tup edge (lengthwise)s; 5; s374; 61; 66 nmDistance tup edge (lengthwise)w_3409 nmDistance tup edge (lengthwise) torian holew_3500 nmVidtor of mit (foot end; head end; lengthwise)w_3409 nmDistance tup edge (lengthwise) torian holew_3500 nmVidtor tup*i nitres273Weight of the enamelled bath tub in kgfor573Anti-sliptorian set67Anti-sliptorian set67Anti-slipm500 nmDistance tup edge (lengthwise) torian holem500 nmDistance tup edge (lengthwise) torian holem500 nmDistance tup edge (lengthwise) torian holem500 nmDistance tup edge (lengthwise) tori | External width                                  | b <sub>1</sub> ; b <sub>2</sub>                  | 1200; 800 mm      |
| Internal length (bottom)e1410 mmInternal width (top)fi, fg1.035, 7.00 mmInternal width (bottom)gi, gg7.38, 3.70 mmHeight with feeth552-560 mmHeight of rimi3.2 mmDistance top edge to centre of overflow holej7.00 mmDistance tup edge to centre of drain holek542 mmDiameter of overflow holeI52 mmDiameter of overflow hole152 mmDiameter of drain holem52 mmDiameter of drain holen52 mmDiameter of drain holem52 mmDiameter of drain holem52 mmDiameter of drain holen52 mmDiameter of drain holen52 mmDianter of drain holen600; 880 mmDianter of the ed end; lengthwise)n478 mmDiance tub edge (lengthwise) to drain holen478 mmDiance tub edge (lengthwise) to drain holen53 mmDiance tub edge (lengthwise) to drain holen53 mmDiance tub edge (lengthwise) tora                                                                         | Depth                                           | c                                                | 430 mm            |
| Internal width (topt)     f <sub>1</sub> ; f <sub>2</sub> 1035; 700 mm       Internal width (topt)     g <sub>2</sub> ; g <sub>2</sub> 738; 370 mm       Height with feet     h     552560 mm       Height of rim     i     32 mm       Distance top edge to centre of overflow hole     j     70 mm       Distance top edge to centre of drain hole     k     545 mm       Diameter of overflow hole     I     52 mm       Diameter of drain hole     m     52 mm       Diameter of drain hole     m     52 mm       Distance foot end of tub edge to centre of foot     n; n, n     320; 410 mm       Distance between the feet     o; o, 1     800; 850 mm       Width of rim (foot end; head end; lengthwise)     s, i; s <sub>2</sub> ; s <sub>3</sub> 74; 61; 600       Distance between centre holes     u     409 mm       Distance tub edge (lengthwise) to drain hole     s, s <sub>2</sub> ; s <sub>3</sub> 478 mm       Side length     we     590 mm       Witter volume** in litres     273       Weight of the enamelled bath tub in kg     573                                     | Internal length (top)                           | d                                                | 1625 mm           |
| Internal width (bottom)     g; g2     738; 370 mm       Height with feet     h     552-560 mm       Height of rim     i     32 mm       Distance top edge to centre of overflow hole     j     70 mm       Distance tub edge to centre of drain hole     k     545 mm       Diameter of overflow hole     i     52 mm       Diameter of drain hole     m     52 mm       Diameter of drain hole     m     52 mm       Distance between the feet     o; o <sub>1</sub> 320; 410 mm       Distance between the feet     o; o <sub>1</sub> 800; 850 mm       Max. width of feet     p; p <sub>1</sub> 600; 880 mm       Distance between centre holes     u     409 mm       Distance between centre holes     u     409 mm       Distance between centre holes     w <sub>a</sub> 478 mm       Distance tub edge (lengthwise) to drain hole     w <sub>a</sub> 590 mm       Weight of the enamelled bath tub in kg     573 mm     573       Meight of the enamelled bath tub in kg     67     67                                                                                                     | Internal length (bottom)                        | e                                                | 1410 mm           |
| Height with feet     h     552:560 mm       Height of rim     i     32 mm       Distance top edge to centre of overflow hole     j     70 mm       Distance tub edge to centre of drain hole     k     545 mm       Diameter of overflow hole     I     52 mm       Diameter of overflow hole     n     52 mm       Diameter of drain hole     m     52 mm       Diameter of drain hole     n     52 mm       Distance foot end of tub edge to centre of foot     n; n, n     320; 410 mm       Distance between the feet     o; o, 1     800; 850 mm       Max. width of feet     p; p, 1     600; 880 mm       Width of rim (foot end; head end; lengthwise)     si, s; s; s, 3     74; 61; 66 mm       Distance between centre holes     u     409 mm       Distance between centre holes     w     478 mm       Side length     we     590 mm       Vieter volume** in litres     273       Weight of the enamelled bath tub in kg     67       Anti-slip     473 x 386/562 mm                                                                                                                 | Internal width (top)                            | f <sub>1</sub> ; f <sub>2</sub>                  | 1035; 700 mm      |
| Heigh of rim     i     32 m       Distance top edge to centre of overflow hole     j     70 mm       Distance tub edge to centre of drain hole     k     545 mm       Diameter of overflow hole     I     52 mm       Diameter of overflow hole     n     52 mm       Diameter of overflow hole     n     52 mm       Diameter of drain hole     m     52 mm       Diameter of drain hole     n; n, n, n     320; 410 mm       Distance between the feet     o; o, 1     800; 850 mm       Max. width of feet     p; p, 1     600; 880 mm       Vidth of rim (foot end; head end; lengthwise)     s; s; s, s     74; 61; 66 mm       Distance between centre holes     u     409 mm       Distance tub edge (lengthwise) to drain hole     w_3     478 mm       Side length     we_6     590 mm       Vidter volume** in litres     273     73       Vieight of the enamelled bath tub in kg     67     743 x 386/562 mm                                                                                                                                                                           | Internal width (bottom)                         | g <sub>1</sub> ; g <sub>2</sub>                  | 738; 370 mm       |
| Distance top edge to centre of overflow holejO methodDistance tub edge to centre of drain holek545 mmDiameter of overflow holeI52 mmDiameter of drain holem52 mmDiameter of drain holen, n, n320; 410 mmDistance foot end of tub edge to centre of footn; n, n320; 410 mmDistance between the feeto; o, n600; 880 mmMax. width of feetp; p, n600; 880 mmWidth of rim (foot end; head end; lengthwise)s, i; s_2; s_374; 61; 66 mmDistance between centre holesu409 mmDistance tub edge (lengthwise) to drain holew <sub>8</sub> 590 mmVidter volume** in litres27373Weight of the enamelled bath tub in kg473 x 386/562 mmAnti-slip1473 x 386/562 mm                                                                                                                                                                                                                                                                                                                                                                                                                                                | Height with feet                                | h                                                | 552-560 mm        |
| Distance tube edge to centre of drain holek545 mmDiameter of overflow holeI52 mmDiameter of overflow holem52 mmDiameter of drain holem52 mmDistance foot end of tub edge to centre of footn; n_1320; 410 mmDistance between the feeto; o_1800; 850 mmMax. width of feetp; p_1600; 880 mmWidth of rim (foot end; head end; lengthwise)s_1; s_2; s_374; 61; 66 mmDistance tub edge (lengthwise) to drain holew478 mmSide lengthwe590 mmWater volume** in litres273Weight of the enamelled bath tub in kg67Anti-slip473 x 386/562 mm                                                                                                                                                                                                                                                                                                                                                                                                                                                                                                                                                                  | Height of rim                                   | i                                                | 32 mm             |
| Diameter of overflow holeI52 mmDiameter of overflow holem52 mmDiameter of drain holem52 mmDistance foot end of tub edge to centre of footn; n1320; 410 mmDistance between the feeto; o1800; 850 mmMax. width of feetp; p1600; 880 mmWidth of rim (foot end; head end; lengthwise)s1; s2; s374; 61; 66 mmDistance between centre holesu409 mmDistance tub edge (lengthwise) to drain holew3478 mmSide lengthw6590 mmWater volume** in litres273Weight of the enamelled bath tub in kg67Anti-slip473 x 386/562 mm                                                                                                                                                                                                                                                                                                                                                                                                                                                                                                                                                                                    | Distance top edge to centre of overflow hole    | j                                                | 70 mm             |
| Diameter of drain holem52 mmDistance foot end of tub edge to centre of footn; ni320; 410 mmDistance between the feeto; oi320; 410 mmMax. width of feetp; pi800; 850 mmWidth of rim (foot end; head end; lengthwise)si; si; si600; 880 mmDistance between centre holesu409 mmDistance tub edge (lengthwise) to drain holewa478 mmSide lengthwa590 mmWater volume** in litres273Weight of the enamelled bath tub in kg67Anti-slip473 x 386/562 mm                                                                                                                                                                                                                                                                                                                                                                                                                                                                                                                                                                                                                                                    | Distance tub edge to centre of drain hole       | k                                                | 545 mm            |
| Distance foot end of tub edge to centre of footn; n_1320; 410 mmDistance between the feeto; o_1800; 850 mmMax. width of feetp; p_1600; 880 mmWidth of rim (foot end; head end; lengthwise)s_1; s_2; s_374; 61; 66 mmDistance between centre holesu409 mmDistance tub edge (lengthwise) to drain holew_3478 mmSide lengthw_6590 mmWater volume** in litres273Weight of the enamelled bath tub in kg67Anti-slip473 x 386/562 mm                                                                                                                                                                                                                                                                                                                                                                                                                                                                                                                                                                                                                                                                      | Diameter of overflow hole                       | 1                                                | 52 mm             |
| Distance between the feet     o; o <sub>1</sub> 800; 850 mm       Max. width of feet     p; p <sub>1</sub> 600; 880 mm       Width of rim (foot end; head end; lengthwise)     s <sub>1</sub> ; s <sub>2</sub> ; s <sub>3</sub> 74; 61; 66 mm       Distance between centre holes     u     409 mm       Distance tub edge (lengthwise) to drain hole     w <sub>3</sub> 478 mm       Side length     w <sub>6</sub> 590 mm       Water volume** in litres     273       Weight of the enamelled bath tub in kg     67       Anti-slip     473 x 386/562 mm                                                                                                                                                                                                                                                                                                                                                                                                                                                                                                                                        | Diameter of drain hole                          | m                                                | 52 mm             |
| Max. width of feetp; p1600; 880 mmWidth of rim (foot end; head end; lengthwise)s1; s2; s374; 61; 66 mmDistance between centre holesu409 mmDistance tub edge (lengthwise) to drain holew3478 mmSide lengthw6590 mmWater volume** in litres273Weight of the enamelled bath tub in kg67Anti-slip473 x 386/562 mm                                                                                                                                                                                                                                                                                                                                                                                                                                                                                                                                                                                                                                                                                                                                                                                      | Distance foot end of tub edge to centre of foot | n; n <sub>1</sub>                                | 320; 410 mm       |
| Width of rim (foot end; head end; lengthwise) s1, i s2; s3 74; 61; 66 mm   Distance between centre holes u 409 mm   Distance tub edge (lengthwise) to drain hole w3 478 mm   Side length w6 590 mm   Water volume** in litres 273   Weight of the enamelled bath tub in kg 67   Anti-slip 473 x 386/562 mm                                                                                                                                                                                                                                                                                                                                                                                                                                                                                                                                                                                                                                                                                                                                                                                         | Distance between the feet                       | 0; 0 <sub>1</sub>                                | 800; 850 mm       |
| Distance between centre holesu409 mmDistance tub edge (lengthwise) to drain holew3478 mmSide lengthw6590 mmWater volume** in litres273Weight of the enamelled bath tub in kg67Anti-slip473 x 386/562 mm                                                                                                                                                                                                                                                                                                                                                                                                                                                                                                                                                                                                                                                                                                                                                                                                                                                                                            | Max. width of feet                              | p; p <sub>1</sub>                                | 600; 880 mm       |
| Distance tub edge (lengthwise) to drain holew3478 mmSide lengthw6590 mmWater volume** in litres273Weight of the enamelled bath tub in kg67Anti-slip473 x 386/562 mm                                                                                                                                                                                                                                                                                                                                                                                                                                                                                                                                                                                                                                                                                                                                                                                                                                                                                                                                | Width of rim (foot end; head end; lengthwise)   | s <sub>1</sub> ; s <sub>2</sub> ; s <sub>3</sub> | 74; 61; 66 mm     |
| Side length we 590 mm   Water volume** in litres 273   Weight of the enamelled bath tub in kg 67   Anti-slip 473 x 386/562 mm                                                                                                                                                                                                                                                                                                                                                                                                                                                                                                                                                                                                                                                                                                                                                                                                                                                                                                                                                                      | Distance between centre holes                   | u                                                | 409 mm            |
| Water volume** in litres 273   Weight of the enamelled bath tub in kg 67   Anti-slip 473 x 386/562 mm                                                                                                                                                                                                                                                                                                                                                                                                                                                                                                                                                                                                                                                                                                                                                                                                                                                                                                                                                                                              | Distance tub edge (lengthwise) to drain hole    | W <sub>3</sub>                                   | 478 mm            |
| Weight of the enamelled bath tub in kg67Anti-slip473 x 386/562 mm                                                                                                                                                                                                                                                                                                                                                                                                                                                                                                                                                                                                                                                                                                                                                                                                                                                                                                                                                                                                                                  | Side length                                     | W <sub>6</sub>                                   | 590 mm            |
| Anti-slip 473 x 386/562 mm                                                                                                                                                                                                                                                                                                                                                                                                                                                                                                                                                                                                                                                                                                                                                                                                                                                                                                                                                                                                                                                                         | Water volume** in litres                        |                                                  | 273               |
|                                                                                                                                                                                                                                                                                                                                                                                                                                                                                                                                                                                                                                                                                                                                                                                                                                                                                                                                                                                                                                                                                                    | Weight of the enamelled bath tub in kg          |                                                  | 67                |
| Full anti-slip 1031 x 386/700 mm                                                                                                                                                                                                                                                                                                                                                                                                                                                                                                                                                                                                                                                                                                                                                                                                                                                                                                                                                                                                                                                                   | Anti-slip                                       |                                                  | 473 x 386/562 mm  |
|                                                                                                                                                                                                                                                                                                                                                                                                                                                                                                                                                                                                                                                                                                                                                                                                                                                                                                                                                                                                                                                                                                    | Full anti-slip                                  |                                                  | 1031 x 386/700 mm |