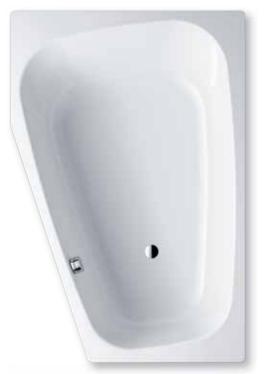

## **PLAZA DUO right**

- the spacious interior enables you to adopt a wide range of positions when bathing
- bathing with a friend: sit next to each other
- · available as right or left-hand model
- made of Kaldewei steel enamel 3.5 mm